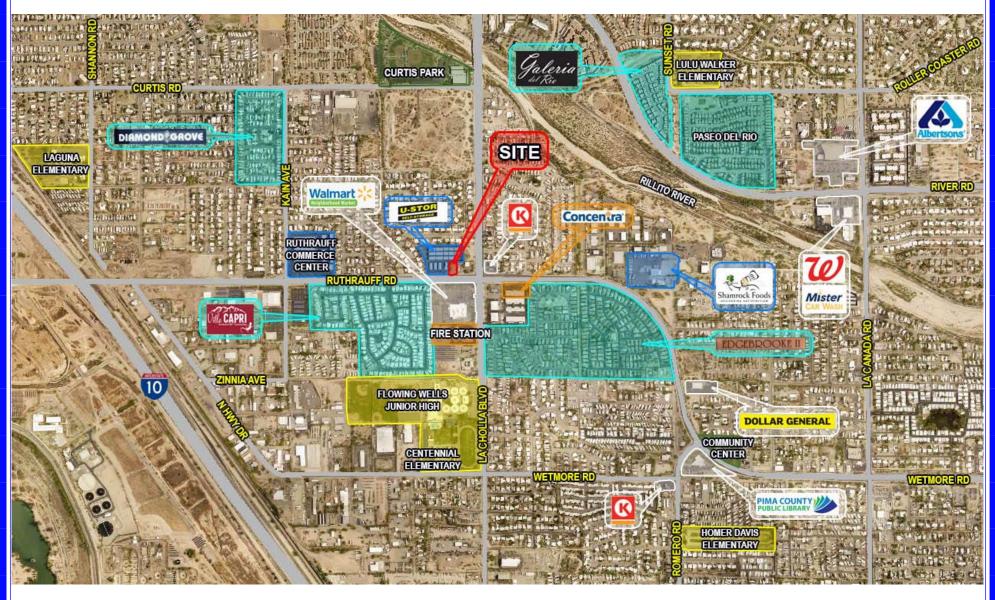

:
 21,690 VPD (2020)

 La Cholla Blvd.:
 23,068 VPD (2020)

 Total:
 44,758 VPD

(Source: Pima Association of Governments and ADOT)

The information contained herein was obtained from third parties, and it has not been independently verified by the real estate brokers. Buyer/tenants should have the experts of their choice inspect the property and verify all information. Real estate brokers are not qualified to act as or select experts with respect to legal, tax, environment, building construction, soils-drainage, or other such matters. Commercial Retail Advisors, LLC represents the owner of the property in any transaction contemplated by this brochure and does not represent the tenant.

# **NWC** of Ruthrauff & La Cholla



Tucson, Arizona

COMMERCIAL RETAIL ADVISORS, LLC

# TRADE AERIAL