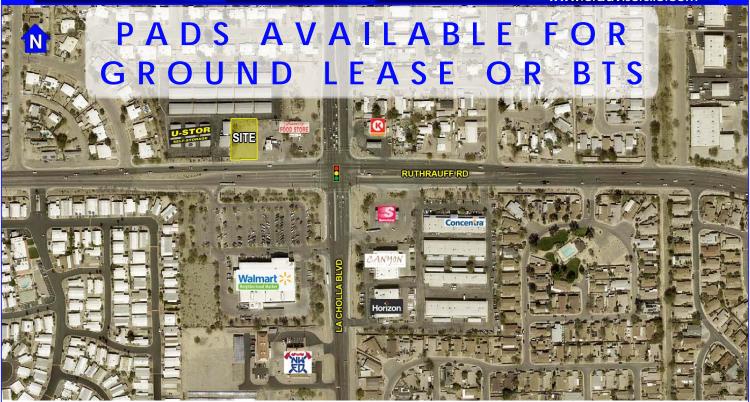

## **Property Description**

Location: NWC of Ruthrauff Rd. & La Cholla Blvd.

2120 W. Ruthrauff Road

Tucson, AZ

PAD Available: ± 16,080 SF - Ground Lease or BTS

Lease Rate: Please call broker for price.

Zoning: Multiple Use zoning, City of Tucson, AZ

## **Highlights**

- ◆ Located at the intersection of Ruthrauff Road and La Cholla Blvd, with traffic counts over 20,000 VPD, some of the highest in the Flowing Wells area.
- Construction is nearly completed at the Ruthrauff and I-10 interchange, widening Ruthrauff to two lanes in each direction, as well as creating an overpass for both I-10 and the railroad making Ruthrauff more convenient than other nearby East-West roads.
- Sought after developable multi-use land in a highly developed surrounding area.
- Flowing Wells is a diverse, mature residential area in Northwest Tucson.
- There is a Walmart Neighborhood Market across the street and various industrial users.